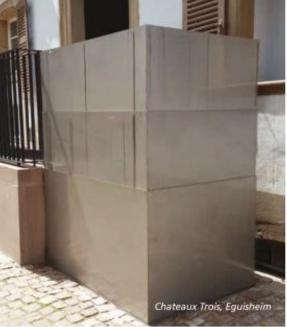

## Platform lift that blends neatly into its surroundings

The Stepless SLP B platform lift is a bespoke model, where both the platform itself and the tall safety barrier are built into a prefabricated pit in the ground, making it almost impossible to spot when not in use. It can be finished with almost any surface – cobblestones, tiles or paving stones, for example – to ensure it merges discreetly with its setting.

When the SLP B is activated, the safety barriers rise up automatically to prevent users rolling off the edge while the platform is in motion.

Designed for outdoor use, the Stepless SLP platform lift is typically installed outside old, public and/or heritage buildings.