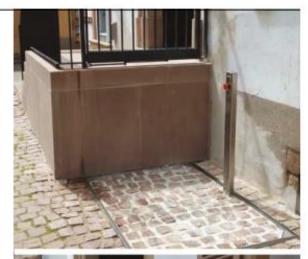

## Platform lift that blends neatly into its surroundings

The Stepless SLP B platform lift is a bespoke model, where both the platform itself and the tall safety barrier are built into a prefabricated pit in the ground, making it almost impossible to spot when not in use. It can be finished with almost any surface – cobblestones, tiles or paving stones, for example – to ensure it merges discreetly with its setting.

When the SLP B is activated, the safety barriers rise up automatically to prevent users rolling off the edge while the platform is in motion.

Designed for outdoor use, the Stepless SLP platform lift is typically installed outside old, public and/or heritage buildings.